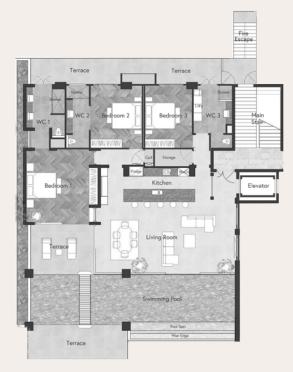

### BASEMENT FLOOR

- Car Parking А
- Courtyard Entry В
- Elevators С
- Motorcycle Parking D
- Owner Lockup Storage Е
- Conference Room F
- Laundry G
- Linen Stores Н
- Staff WCs J
- Garbage / Recycling Bulk Water Storage Κ
- MEP Μ
- Housekeeping Ν
- Ο Stores
- Full Generator Power Backup Ρ

### GROUND FLOOR

- Courtyard Entry Atrium Access Gallery В
- B1
- Elevators С
- M1 Transformer
- Stores Ο
- Reflecting Pond Ρ
- Raised Garden Q
- S1 Main Stairs
- S2 Fire Escape Stairs

| TYPE A<br>3-BEDROOM UNIT         |                          | TYPE D<br>1-BEDROOM UNIT |                                       | TYPE C<br>3-BEDROOM UNIT         |                          |
|----------------------------------|--------------------------|--------------------------|---------------------------------------|----------------------------------|--------------------------|
| Internal Area<br>Terrace<br>Pool | 179 m²<br>55 m²<br>59 m² | Internal Area<br>Terrace | 89 m <sup>2</sup><br>6 m <sup>2</sup> | Internal Area<br>Terrace<br>Pool | 179 m²<br>56 m²<br>48 m² |
| Total Area                       | 293 m <sup>2</sup>       | Total Area               | 95 m <sup>2</sup>                     | Total Area                       | 283 m <sup>2</sup>       |

### UPPER FLOORS

C Elevators

- S1 Main Stairs
- S2 Fire Escape Stairs

| TYPE A         |                    | TYPE B         |                    | TYPE C         |                    |
|----------------|--------------------|----------------|--------------------|----------------|--------------------|
| 3-BEDROOM UNIT |                    | 2-BEDROOM UNIT |                    | 3-BEDROOM UNIT |                    |
| Internal Area  | 179 m²             | Internal Area  | 137 m²             | Internal Area  | 179 m²             |
| Terrace        | 55 m²              | Terrace        | 24 m²              | Terrace        | 56 m²              |
| Pool           | 59 m²              | Pool           | 32 m²              | Pool           | 48 m²              |
| Total Area     | 293 m <sup>2</sup> | Total Area     | 193 m <sup>2</sup> | Total Area     | 283 m <sup>2</sup> |