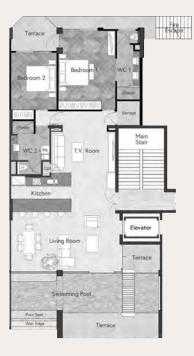

#### **3-BEDROOM UNIT** Total Area 283 m<sup>2</sup>

| Bedroom 1   | 20 m <sup>2</sup> | WC 1  |
|-------------|-------------------|-------|
| Bedroom 2   | 15 m <sup>2</sup> | WC 2  |
| Bedroom 3   | 13 m <sup>2</sup> | WC 3  |
| Living Room | 54 m <sup>2</sup> | Kitch |

| WC 1    |  |
|---------|--|
| WC 2    |  |
| WC 3    |  |
| Kitchen |  |

15 m<sup>2</sup> 10 m<sup>2</sup> 9 m<sup>2</sup> 14 m<sup>2</sup>

Terrace Pool Other

56 m<sup>2</sup> 48 m<sup>2</sup> 29 m<sup>2</sup>