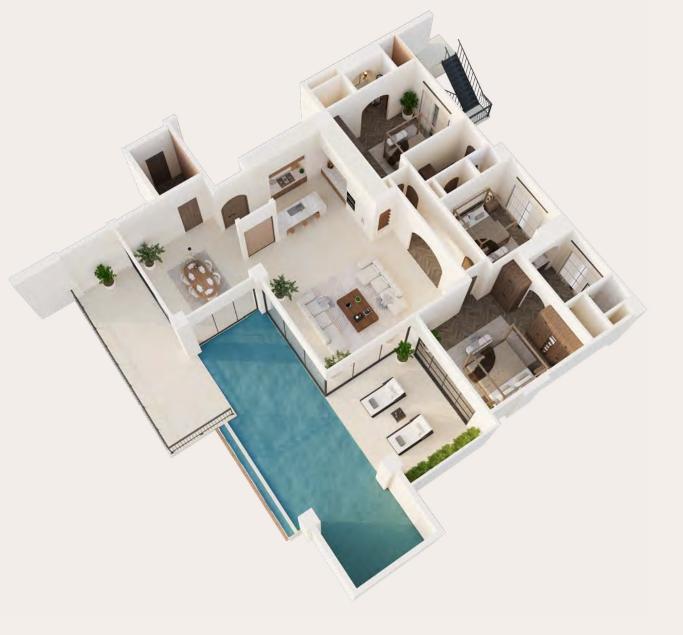

## RESIDENCES FLOOR PLAN

BLACKJADE RESIDENCES

### UNITS TO SUIT EVERY LIFESTYLE

Ranging from 100 m<sup>2</sup> to 300 m<sup>2</sup>, the residences are smartly designed to optimise both space and comfort. Each unit has its own distinctive charm and luxurious features.

### TYPE A

#### **3-BEDROOM UNIT** Total Area 293 m<sup>2</sup>

| Bedroom 1   | 22 m <sup>2</sup> | WC 1    |
|-------------|-------------------|---------|
| Bedroom 2   | 14 m <sup>2</sup> | WC 2    |
| Bedroom 3   | 12 m <sup>2</sup> | WC 3    |
| Living Room | 50 m <sup>2</sup> | Kitchen |