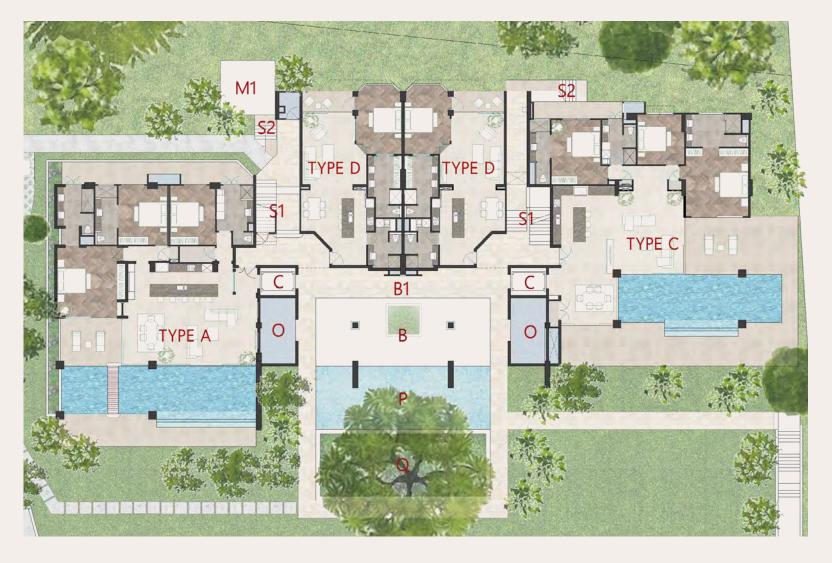

### GROUND FLOOR

- Courtyard Entry Atrium Access Gallery В
- B1
- Elevators С
- M1 Transformer
- Stores Ο
- Reflecting Pond Ρ
- Raised Garden Q
- S1 Main Stairs
- S2 Fire Escape Stairs

| TYPE A<br>3-BEDROOM UNIT         |                          | TYPE D<br>1-BEDROOM UNIT |                                       | TYPE C<br>3-BEDROOM UNIT         |                          |
|----------------------------------|--------------------------|--------------------------|---------------------------------------|----------------------------------|--------------------------|
| Internal Area<br>Terrace<br>Pool | 179 m²<br>55 m²<br>59 m² | Internal Area<br>Terrace | 89 m <sup>2</sup><br>6 m <sup>2</sup> | Internal Area<br>Terrace<br>Pool | 179 m²<br>56 m²<br>48 m² |
| Total Area                       | 293 m <sup>2</sup>       | Total Area               | 95 m <sup>2</sup>                     | Total Area                       | 283 m <sup>2</sup>       |