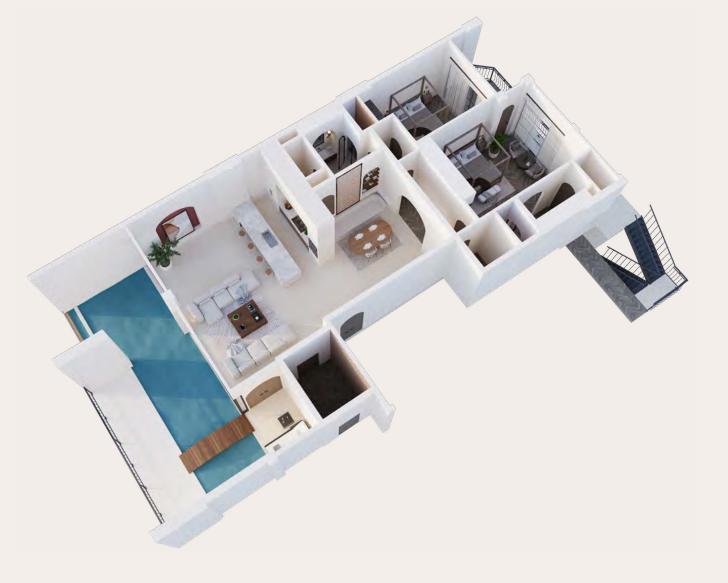

## RESIDENCES FLOOR PLAN

BLACKJADE RESIDENCES

### UNITS TO SUIT EVERY LIFESTYLE

Ranging from 100 m<sup>2</sup> to 300 m<sup>2</sup>, the residences are smartly designed to optimise both space and comfort. Each unit has its own distinctive charm and luxurious features.

### TYPE A

#### **3-BEDROOM UNIT** Total Area 293 m<sup>2</sup>

| Bedroom 1   | 22 m <sup>2</sup> | WC 1    |
|-------------|-------------------|---------|
| Bedroom 2   | 14 m <sup>2</sup> | WC 2    |
| Bedroom 3   | 12 m <sup>2</sup> | WC 3    |
| Living Room | 50 m <sup>2</sup> | Kitchen |