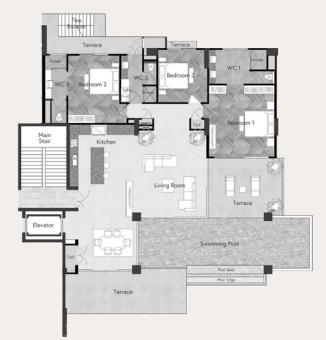

## RESIDENCES FLOOR PLAN

BLACKJADE RESIDENCES

### UNITS TO SUIT EVERY LIFESTYLE

Ranging from 100 m<sup>2</sup> to 300 m<sup>2</sup>, the residences are smartly designed to optimise both space and comfort. Each unit has its own distinctive charm and luxurious features.

### TYPE A

#### **3-BEDROOM UNIT** Total Area 293 m<sup>2</sup>

| Bedroom 1   | 22 m <sup>2</sup> | WC 1    |
|-------------|-------------------|---------|
| Bedroom 2   | 14 m <sup>2</sup> | WC 2    |
| Bedroom 3   | 12 m <sup>2</sup> | WC 3    |
| Living Room | 50 m <sup>2</sup> | Kitchen |