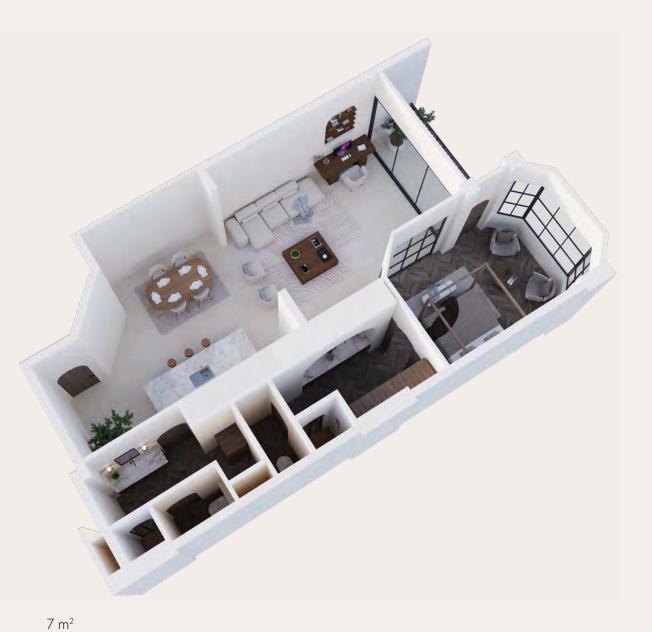

### TYPE D

#### **1-BEDROOM UNIT** Total Area 96 m<sup>2</sup>

| Bedroom 1   | 17 m <sup>2</sup> | WC 1  |  |
|-------------|-------------------|-------|--|
| Living Room | 47 m <sup>2</sup> | WC 2  |  |
| Kitchen     | 6 m <sup>2</sup>  | Other |  |
| Terrace     | 6 m <sup>2</sup>  |       |  |

6 m<sup>2</sup> 7 m<sup>2</sup>