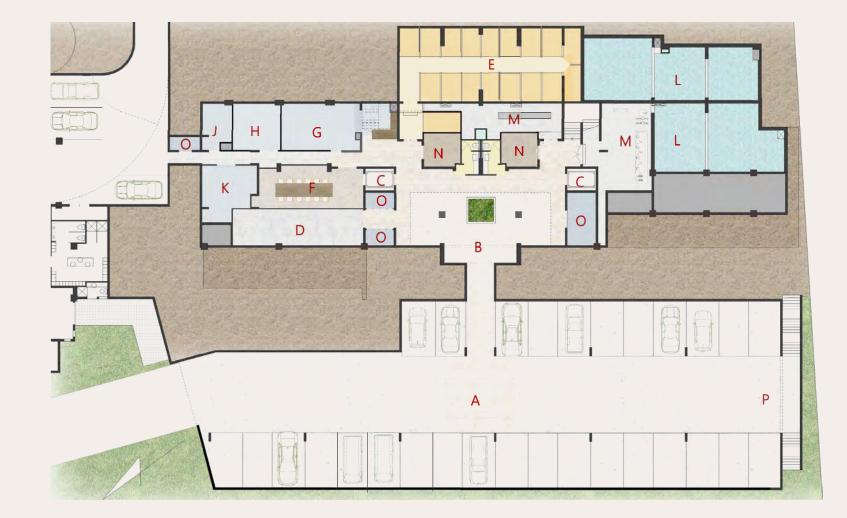

### BASEMENT FLOOR

- Car Parking А
- Courtyard Entry В
- Elevators С
- Motorcycle Parking D
- Owner Lockup Storage Е
- Conference Room F
- Laundry G
- Linen Stores Н
- Staff WCs J
- Garbage / Recycling Bulk Water Storage Κ
- MEP Μ
- Housekeeping Ν
- Ο Stores
- Full Generator Power Backup Ρ