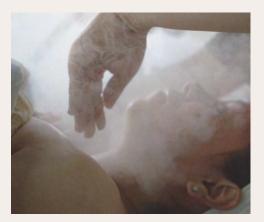

#### HAMMAM & SAUNA

The Hammam gently cleanses the body with its soft steam, while the Sauna's soothing heat melts tension away, leaving guests feeling refreshed and rejuvenated.