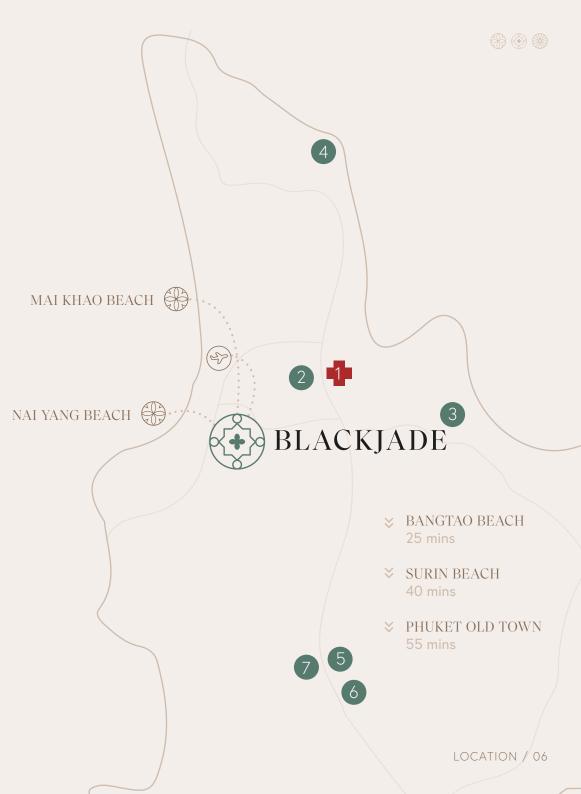

### OPTIMAL SURROUNDINGS

BLACKJADE LOCATION

### BEACHSIDE ELEGANCE MEETS URBAN CONVENIENCE

Perfectly located in the vibrant Nai Yang area of Northern Phuket, Black Jade offers the best of both worlds. Steps away from the pristine Nai Yang Beach and the stunning Sirinat National Park, residents at Black Jade can enjoy the serenity of crystal-clear waters, soft sands, and lush natural landscapes. Simultaneously, Black Jade is within close proximity from prime shopping destinations and premier golfing facilities, adding a touch of metropolitan sophistication to the tranquil beachside living. Experience the unique blend of seaside tranquility, golfing leisure, and cosmopolitan convenience in one idyllic location.

### IN THE HEART OF NAI YANG

#### TRANSPORTATION

< 10 mins to Phuket International Airport</p>

#### BEACHES

- 🛞 3 mins to Nai Yang Beach
- 🛞 🛛 20 mins to Mai Khao Beach

#### ATTRACTIONS

- 1 12 mins to Bumrungrad International Hospital (Under Construction)
- 2 13 mins to Blue Canyon Country Club
- **20 mins** to Mission Hills Phuket Golf Course
- 4 20 mins to Phuket Yacht Haven Marina

#### SHOPS

- 5 18 mins to Tesco Lotus
  - 19 mins to Homepro
- 7 20 mins to Makro