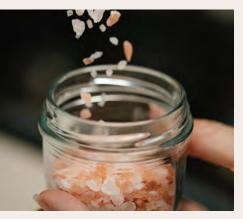

#### SALT GROTTO

A serene sanctuary that harnesses the benefits of Himalayan salt crystals to restore balance and promote deep relaxation. The therapeutic air, rich in minerals, gently cleanses and purifies the respiratory system.