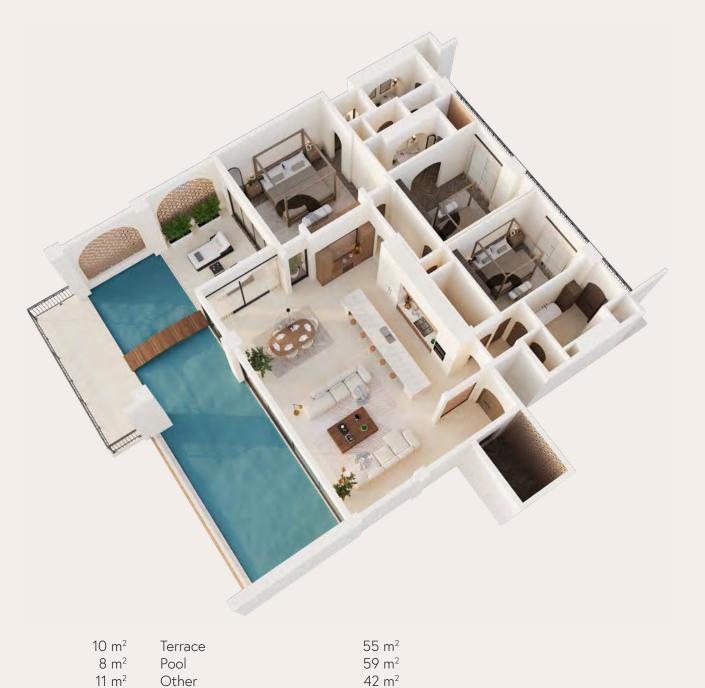

#### **3-BEDROOM UNIT** Total Area 293 m<sup>2</sup>

| Bedroom 1   | 22 m <sup>2</sup> | WC 1    |
|-------------|-------------------|---------|
| Bedroom 2   | 14 m <sup>2</sup> | WC 2    |
| Bedroom 3   | 12 m <sup>2</sup> | WC 3    |
| Living Room | 50 m <sup>2</sup> | Kitchen |

10 m<sup>2</sup>