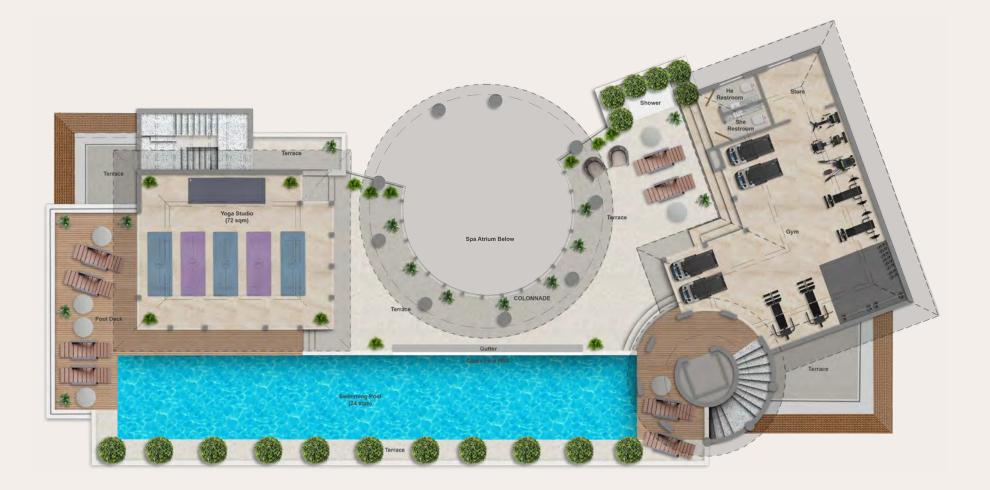

#### YOGA STUDIO (72 m<sup>2</sup>)

A yoga and group exercise studio that uses natural materials to create a tranquil environment for deep meditation and mindfulness. The studio features adjustable lighting, temperature control, and stateof-the-art sound systems for an immersive experience.

#### FITNESS CENTRE (63 m<sup>2</sup>)

Expansive gym featuring state-of-theart equipment and functional fitness accessories, in an elegant space with wooden accents. Expert trainers are on hand, ready to guide and empower guests through personalised fitness programmes tailored to their unique wellness needs.

#### ROOFTOP SWIMMING POOL

Stretching an impressive 24 metres, offers not only a haven of relaxation but also a dedicated space for swimming training and practice. With the guidance of our instructors, guests of all abilities can unlock their full potential in the water.

### ROOFTOP