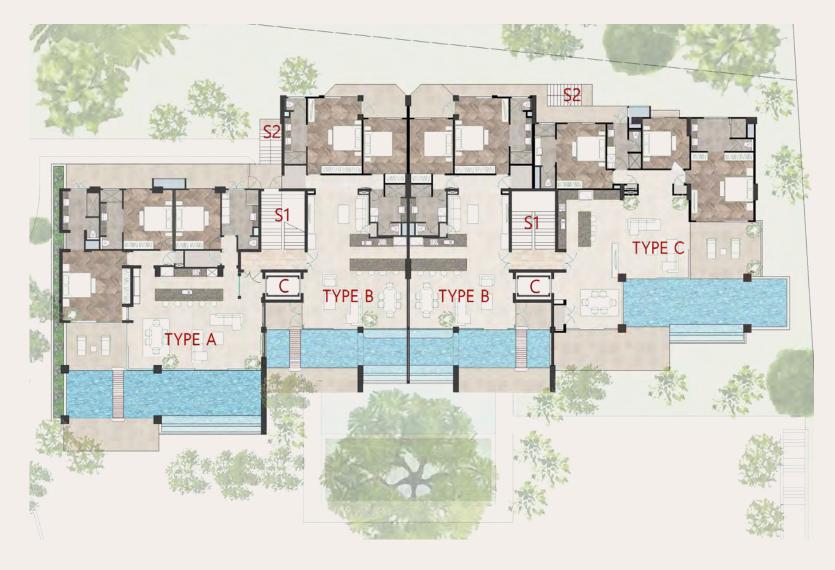

### UPPER FLOORS

C Elevators

- S1 Main Stairs
- S2 Fire Escape Stairs

| TYPE A         |                    | TYPE B         |                    | TYPE C         |                    |
|----------------|--------------------|----------------|--------------------|----------------|--------------------|
| 3-BEDROOM UNIT |                    | 2-BEDROOM UNIT |                    | 3-BEDROOM UNIT |                    |
| Internal Area  | 179 m²             | Internal Area  | 137 m²             | Internal Area  | 179 m²             |
| Terrace        | 55 m²              | Terrace        | 24 m²              | Terrace        | 56 m²              |
| Pool           | 59 m²              | Pool           | 32 m²              | Pool           | 48 m²              |
| Total Area     | 293 m <sup>2</sup> | Total Area     | 193 m <sup>2</sup> | Total Area     | 283 m <sup>2</sup> |