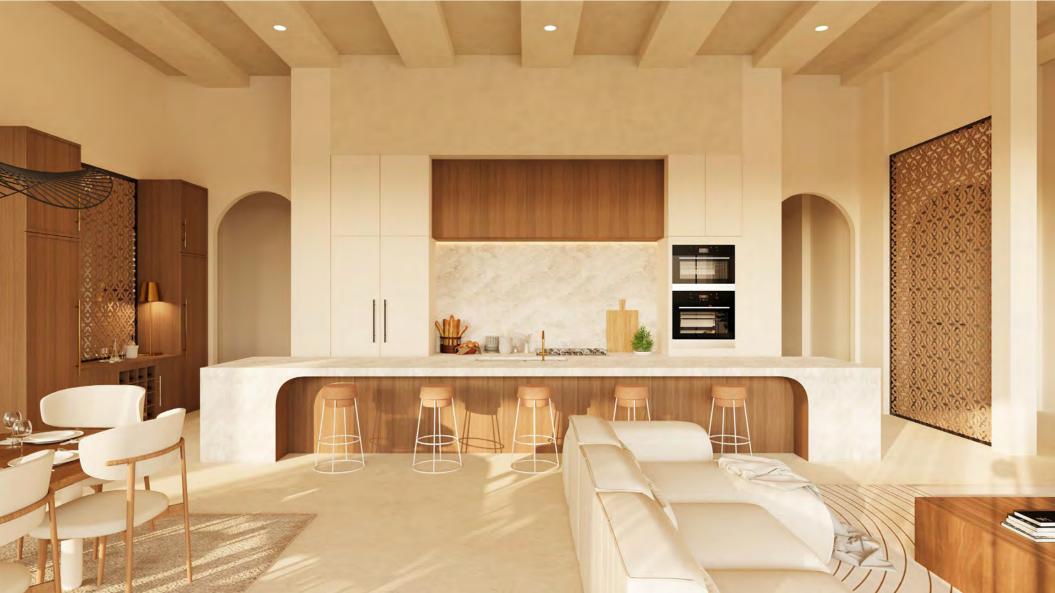

### STATE-OF-THE-ART DESIGN

An exclusive collection of 20 elegantly designed residences that redefine luxury, offering sophisticated spaces ranging from 100 m<sup>2</sup> to 300 m<sup>2</sup>. These homes allow you to embrace a holistic way of life in a scenic, private location. Experience the sheer bliss of Phuket living in an apartment that feels like a villa in the sky, with high ceilings, sprawling living areas and modern interiors.

### A HARMONIOUS COMMUNITY SPACE

Black Jade fosters a vibrant community through its array of bespoke facilities. The co-working spaces are designed for creativity and collaboration, while the on-site brasserie and bar offer elegant venues for social interactions. With a convenient shop also available, every aspect of Black Jade is geared towards enhancing community connections and enriching the living experience.