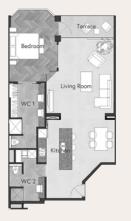

### TYPE D

#### **1-BEDROOM UNIT** Total Area 96 m<sup>2</sup>

| Bedroom 1   | 17 m <sup>2</sup> | WC 1  |  |
|-------------|-------------------|-------|--|
| Living Room | 47 m <sup>2</sup> | WC 2  |  |
| Kitchen     | 6 m <sup>2</sup>  | Other |  |
| Terrace     | 6 m <sup>2</sup>  |       |  |

6 m<sup>2</sup> 7 m<sup>2</sup>