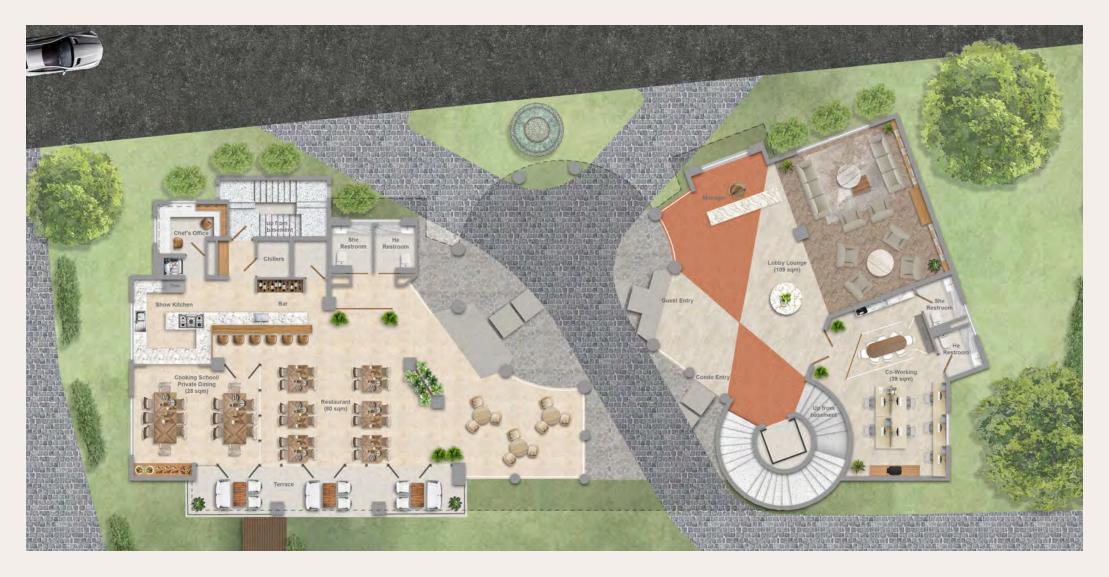

### A HARMONIOUS COMMUNITY SPACE

Black Jade fosters a vibrant community through its array of bespoke facilities. The co-working spaces are designed for creativity and collaboration, while the on-site brasserie and bar offer elegant venues for social interactions. With a convenient shop also available, every aspect of Black Jade is geared towards enhancing community connections and enriching the living experience.

### SOCIAL HUB

### COMMUNITY FLOOR

COMMUNITY / 018