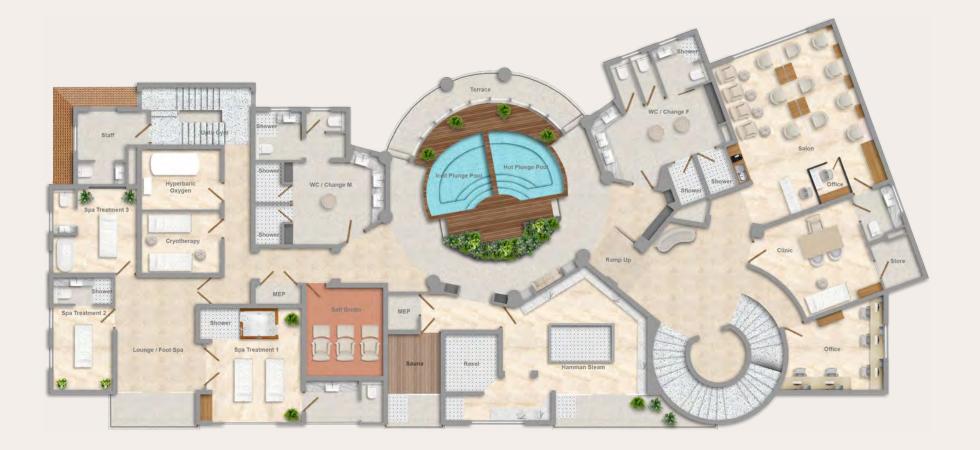

#### HAMMAM & SAUNA

The Hammam gently cleanses the body with its soft steam, while the Sauna's soothing heat melts tension away, leaving guests feeling refreshed and rejuvenated.

#### SALT GROTTO

A serene sanctuary that harnesses the benefits of Himalayan salt crystals to restore balance and promote deep relaxation. The therapeutic air, rich in minerals, gently cleanses and purifies the respiratory system.

#### RASUL CHAMBER

A unique sensory experience, where ancient Moroccan rituals merge with modern wellness practices. Mineralrich muds are applied to the body and are known for their purifying and detoxifying properties.

#### SPA TREATMENT ROOMS

Three treatment rooms where individuals and couples can share moments of tranquility through therapeutic massages that nurture their holistic wellbeing.

### WELLNESS FLOOR